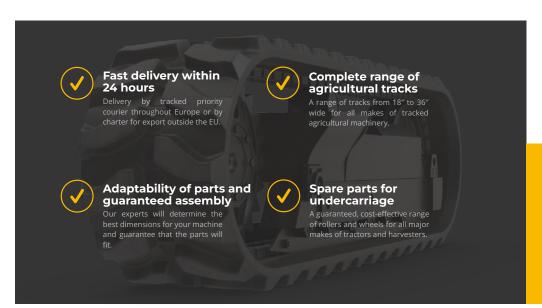

Range of tracks from 18" to 36" wide

02 www.vulcan-agri.eu www.www.vulcan-agri.eu 03

LEACH LEWIS RUBBER TRACKS LIMITED
Units 4-5 Hikers Way, Crendon Industrial Park, Long Crendon HP18 9RW www.llrt.co.uk