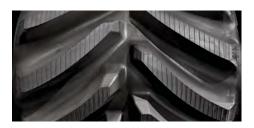

In the John Deere range, friction drive and positive drive technologies coexist, depending on the model.

For friction drives, we manufacture tracks with a short 6-inch pitch, which allows us to have a greater number of tread and drive lugs than most competing tracks, thus improving wear resistance and road performance.

### **Strong Cables**

The track tensile strength is ensured by a full layer of 5.4mm, seamless tension cables. In addition, the track's core is reinforced with as much as four steel cable layers placed at special angles to maximise the core stiffness, making our tracks the best choice for durability and flexibility.

### One Step Vulcan

Vulcanisation in one step of track core, guide lugs and tread patterns reinforce solidity and prevent tread pull off. All track parts are strongly vulcanised and bonded together. Low wearability rubber compound offers extended lifetime.

## **Engineered Quality**

New self-cleaning tread bars improve traction whilst offering no vibrations. The tracks are designed to last and come with up to 2 years warranty on Friction and Positive Drive Machines.